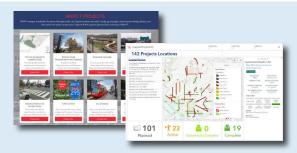

#### **DONOR IMPACT PORTALS AND PROJECT TRACKING**

"The impact of the prototype on our donors was nothing short of astounding. Collaborating with SymGEO to craft a functional prototype during the feedback-gathering phase proved instrumental!"

– Geospatial Systems Manager, One Tree Planted