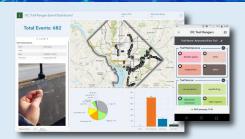

#### DC TRAIL RANGER

"As a field team that does a wide variety of outreach and maintenance tasks, ArcGIS QuickCapture has been great for record-keeping and storytelling of program impact. I can confidently say that staff stopped to sweep up broken glass in February 97 times!"

> – Trail Ranger and Outreach Director, Washington Area Bicyclist Association