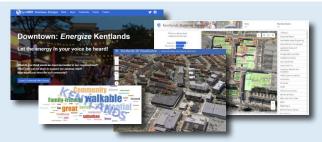

#### **DOWNTOWN: ENERGIZE KENTLANDS**

"Downtown Energize! is an innovative digital tool that provides mapping of business locations to potential and existing customers in a format that is fun, easy to use, and flexible enough to accept updates and even track current events. It's a win-win for our community by empowering residents to engage with our local businesses and to energize our downtown!"

- Local Business Owner, Kentlands