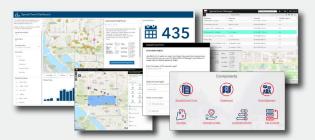

#### CAPITAL PROJECTS HUB AND DASHBOARD

"The SymGEO team has helped DDOT transform our digital presence into a highly engaging, well-organized platform. They leverage GIS best-practices and Esri technology to produce visually informative and actionable solutions."

-DDOT Chief Performance Officer