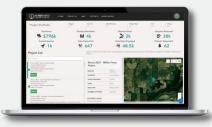

#### CAPITAL PROJECTS HUB AND DASHBOARD

"The SymGEO team has helped DDOT transform our digital presence into a highly engaging, well-organized platform. They leverage GIS best-practices and Esri technology to produce visually informative and actionable solutions."

-DDOT Chief Performance Officer