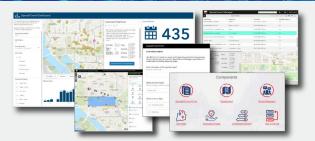

#### **SPECIAL EVENT OPERATIONS**

"The Special Events solution has sparked a new level of excitement in preparing for special events in the city. With SymGEO's technical help, DDOT now has improved internal communication and decision-making abilities. The training provided by SymGEO has been super beneficial – they are a treasure!"

- DDOT Program Manager