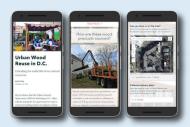

 DC Urban Forestry Associate Director

"As a field team that does a wide variety of outreach and maintenance tasks, ArcGIS QuickCapture has been great for record-keeping and storytelling of program impact."

Outreach Director, Washington
Area Bicyclist Association