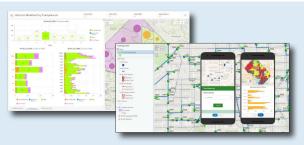

#### SERVICE OPTIMIZATION AND LOAD BALANCING

"This is really slick, thank you! I have already been editing in a webmap, and watching things balance out on the dashboard. Very cool, thank you again!"

- DDOT Supervisory Urban Forester