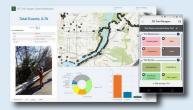

#### CAPITAL PROJECTS HUB AND DASHBOARD

"The SymGEO team has helped DDOT transform our digital presence into a highly engaging, well-organized platform. They leverage GIS best-practices and Esri technology to produce visually informative and actionable solutions."

-DDOT Chief Performance Officer