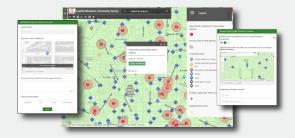

### TELL A STORY TO REMEMBER WITH YOUR DATA

"The new Vision Zero DC website will help us work closely with community members to identify problems and build solutions. SymGEO iterated quickly and efficiently on design ideas and built a very engaging platform solution."

- District Department of Transportation (DDOT)

"SymGEO is a remarkably flexible and responsive company. They listen carefully to requirements and deftly blend customer vision with technological capabilities."

#### GIS MAPPING SOLUTIONS

- SymGEO leverages configurable, data-driven technology from Esri to inform and communicate decisions
- ArcGIS Dashboards, StoryMaps, Solutions, and Hub configurations
- Gain insight into spatial trends, outliers, and changes over time
- Mobile responsive for data collection and display on the go
- 3D data development and ArcGIS Urban configuration to visualize existing or proposed scenarios

#### **COMMUNITY ENGAGEMENT**

- SymGEO designs and implements ArcGIS Hub and StoryMaps to educate, empower, and engage communities
- Highlight key maps, data, reports, or applications by audience
- Enlist "people as sensors" to keep data fresh and current
- Incorporate surveys for two-way engagement and advocacy