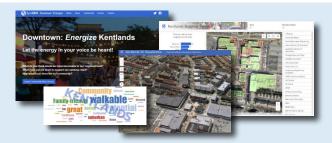

#### **DOWNTOWN: ENERGIZE KENTLANDS**

"Downtown Energize! is an innovative digital tool that provides mapping of business locations to potential and existing customers in a format that is fun, easy to use, and flexible enough to accept updates and even track current events. It's a win-win for our community by empowering residents to engage with our local businesses and to energize our downtown!"

- Local Business Owner, Kentlands