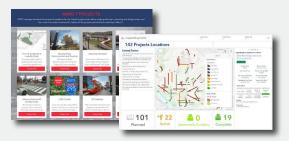

#### CAPITAL PROJECTS HUB AND DASHBOARD

"The SymGEO team has helped DDOT transform our digital presence into a highly engaging, well-organized platform. They leverage GIS best-practices and Esri technology to produce visually informative and actionable solutions."

-DDOT Chief Performance Officer