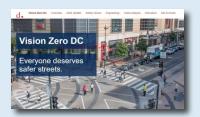

### TELL A STORY TO REMEMBER WITH YOUR DATA

"The new Vision Zero DC website will help us work closely with community members to identify problems and build solutions. SymGEO iterated quickly and efficiently on design ideas and built a very engaging platform solution."

- District Department of Transportation (DDOT)

"SymGEO is a remarkably flexible and responsive company. They listen carefully to requirements and deftly blend customer vision with technological capabilities."